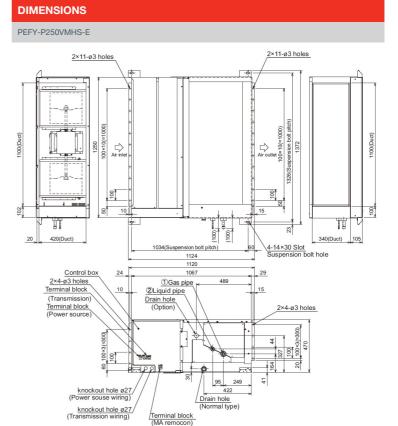

## **FEATURES**

| INDOOR                                      |                |
|---------------------------------------------|----------------|
| Heating Capacity (kW) (nominal)             | 31.5           |
| Cooling Capacity (kW) (nominal)             | 28             |
| High Performance Heating Capacity (kW) (UK) | 31.5           |
| COP Priority Heating Capacity (kW) (UK)     | 29.5           |
| Cooling Capacity (kW) (UK)                  | 26.5           |
| Cooling Capacity (Hi-Sens Mode) (kW) (UK)   | 20.3           |
| SHF (UK)                                    | 0.79           |
| SHF (Hi-Sens Mode) (UK)                     | 0.9            |
| Heating Power Input (kW) (nominal)          | 0.82           |
| Cooling Power Input (kW) (nominal)          | 0.82           |
| Airflow (m³/min) - Lo-Hi                    | 58 - 84        |
| External Static Pressure (Pa)               | 50 - 150 - 250 |
| Sound Pressure Level (dBA) - Lo-Hi          | 39 - 46        |
| Weight (kg)                                 | 100            |
| Dimensions (mm) Width                       | 1250           |
| Dimensions (mm) Depth                       | 1120           |
| Dimensions (mm) Height                      | 470            |
| Electrical Supply                           | 220-240V, 50HZ |
| Phase                                       | SINGLE         |
| Running Current (A) - Heating / Cooling     | 4.14 / 4.14    |
| Fuse Rating (BS88) - HRC (A)                | 6              |
| Mains Cable No. Cores                       | 3              |